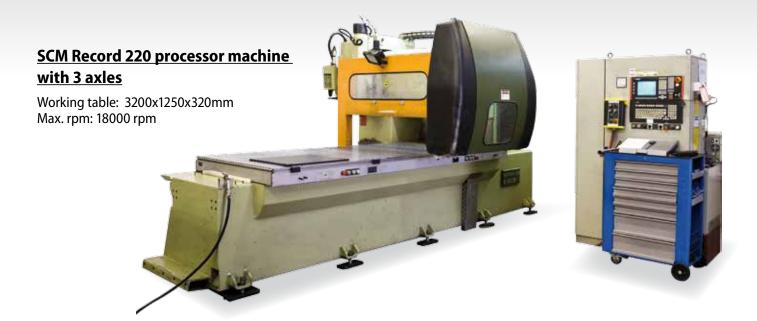

### **Machinery**

- milling machines
- profiling machines
- lathing machines
- other