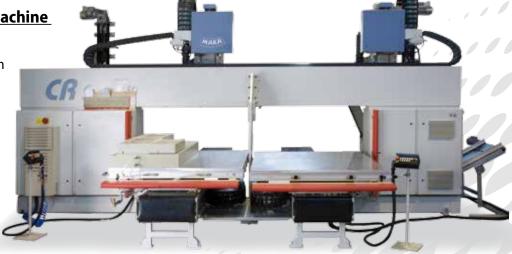

## MAKA CR 27 T processor machine with 5 axles

Working table: 1500x1500x420mm Max. rpm: 10000 rpm