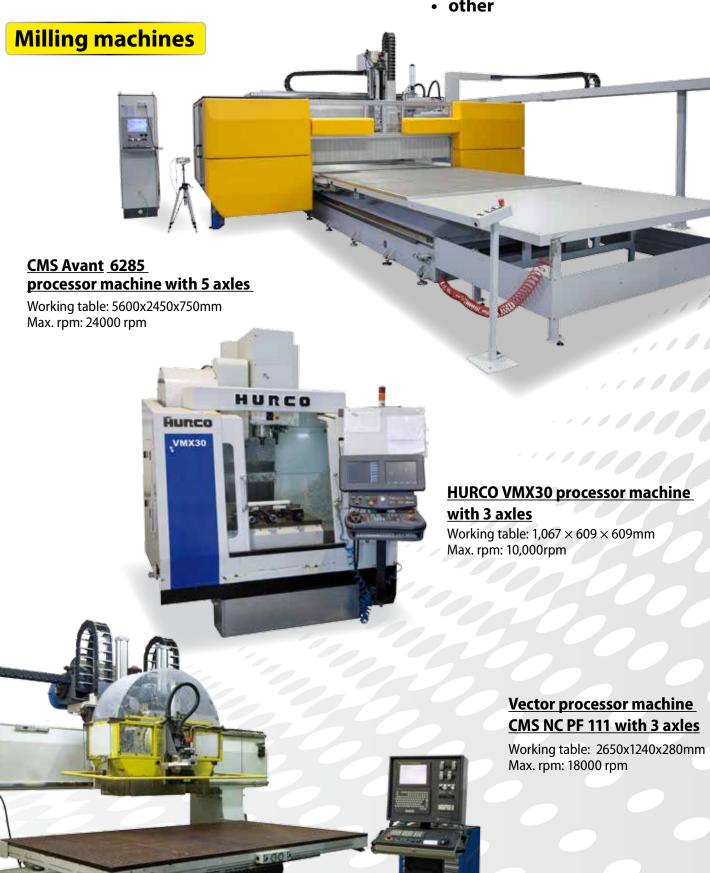

### **Machinery**

- milling machines
- profiling machines
- lathing machines
- other