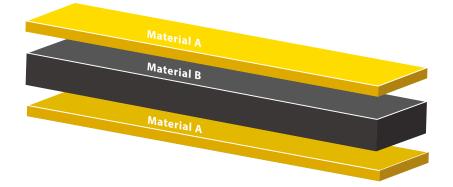

#### **ISOFORM** EXTRUDED

Extruding two or more materials through a single die so that materials merge or weld together into a single structure before cooling allows the combination of different compatible materials and colours in a single sheet.

#### **CO-EXTRUDED SHEET**

Maximum width: 1500 mm Thickness: 1–8 mm Colours: each layer different RAL Rolls are available upon agreement.

> The advantage of co-extrusion is that each layer imparts a desired property, such as stiffness, soft touch, environmental resistance, visual effect. Applications: automotive industry, food industry, luggage, ... or similar.