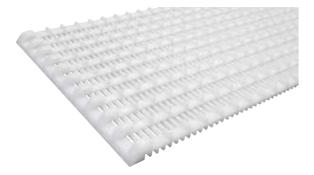

For safe, heavy duty temporary access across soft ground in extreme wet weather conditions, for difficult conditions in construction, transport or various events.

## TEMPORARY Roadways- Access and ground protection mats