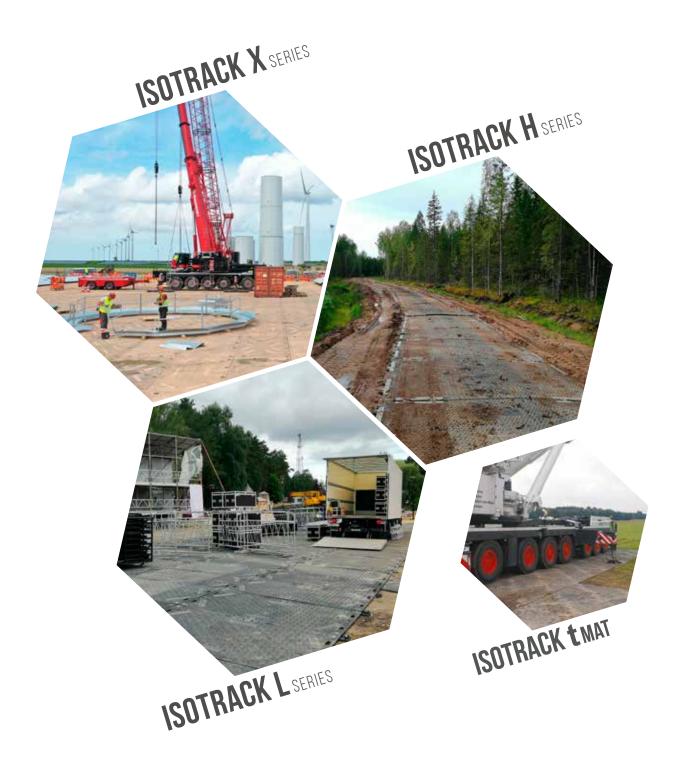

## **ISOFORM** EXTRUDED

Fillers and additives are used to change and improve the physical and mechanical properties of plastics. In general, reinforcing fibres increase the mechanical properties of polymer composites while particular fillers of various types enhance a particular property.

For safe, heavy duty temporary access across soft ground in extreme wet weather conditions, for difficult conditions in construction, transport or various events.

## TEMPORARY Roadways- Access and ground protection mats