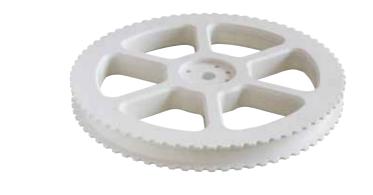

#### Machine components for all industries

Mechanical engineering elements are products that are, in most cases, produced according to the customer's drawings and specifications, or as autonomous technical solutions that are developed and technologically included in the customer's projects. Based on extensive experience and know-how, Isokon provides a quick solution for the customer.

## Machining capabilities:

**PROTOTYPING AND** 

LARGE MACHINE

**COMPONENTS** 

**SERIAL PRODUCTION** 

- Milling
- Turning
- Profiling
- Cutting

CNC machines with working table width: from 600 mm to 2400 mm length: from 1000 mm to 5600 mm