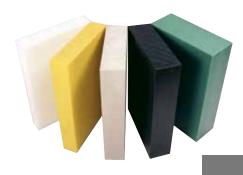

#### **ISOFORM** EXTRUDED

### Lamination on

extruded sheets with: Fleece Textile or fabric Foam Stripe(s) Decorative foil Logo-printed foil Removable protective foil

#### **EXTRUDED SHEET**

#### **Technologies:**

- Extrusion of sheets (thickness 0.5–25mm, max. width 1,700mm)
- Co-extrusion (AB, ABA) of sheets (thickness from 1.2mm, max. width 1,500mm)
- Extrusion of sheets with direct compounding (thickness 1–10mm max. width 1,600mm)

- Tailor-made materials for thermoforming
- Composite material reinforcement with different fillers
- Wood-plastic/BIO composites
  PE & PP filled with nanocellulose fibres
- Designed products fabric backed, metal-detectable, antislip, electroconductive grades, heavy filled and others
- Embossed surfaces: N1, N2, N3, ALU or on request
- Co-extrusion

#### Surface finishing:

- Glossy
- Matt
- Different textured structures with embossed rolls

#### Others:

- Surface activation with flame treatment
- "Cut to size" parts from extruded sheets