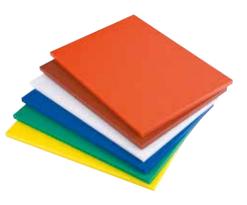

#### **PRESSED SHEETS**

#### Mega press wide product range

- Press moulded designed sheets (pre-formed pressed sheets)
- Prototyping and serial production large machine components (3-5 axis CNC machines up to 8m)
- Material design Fibre filled UHMW PE

2,020×1,020mm, 3,030×1,020mm, 6,100×1,020mm 3,030×1,220mm, 2,020×1,220mm, 6,100×1,220mm Thickness range from 10mm to 130mm