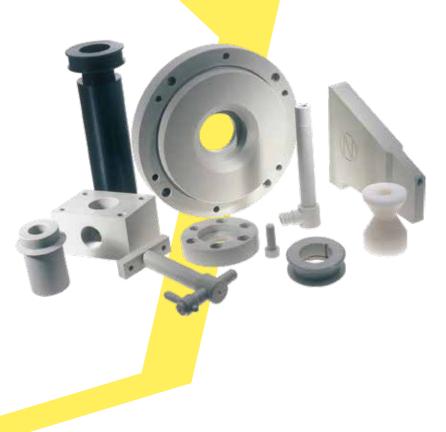

#### Machine components for all industries

Mechanical engineering elements are products that are, in most cases, produced according to the customer's drawings and specifications, or as autonomous technical solutions that are developed and technologically included in the customer's projects. Based on extensive experience and know-how, Isokon provides a quick solution for the customer.

## Machining capabilities:

**PROTOTYPING AND** 

LARGE MACHINE

**COMPONENTS** 

**SERIAL PRODUCTION** 

- Milling
- Turning
- Profiling
- Cutting

CNC machines with working table width: from 600 mm to 2400 mm length: from 1000 mm to 5600 mm