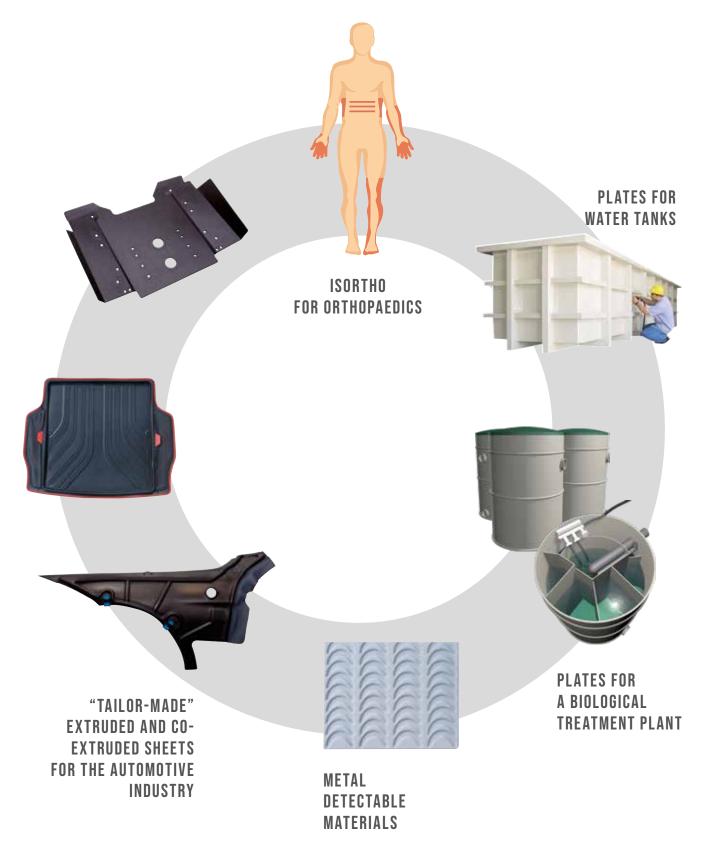

- Tailor-made materials for thermoforming
- Composite material reinforcement with different fillers
- Wood-plastic/BIO composites
  PE & PP filled with nanocellulose fibres
- Designed products fabric backed, metal-detectable, antislip, electroconductive grades, heavy filled and others
- Embossed surfaces: N1, N2, N3, ALU or on request
- Co-extrusion

#### **CUSTOMISED PRODUCT SOLUTIONS-FINISHED PRODUCTS**

Bottling industry

#### Machine components for all industries

Mechanical engineering elements are products that are, in most cases, produced according to the customer's drawings and specifications, or as autonomous technical solutions that are developed and technologically included in the customer's projects. Based on extensive experience and know-how, Isokon provides a quick solution for the customer.