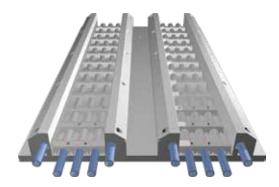

For safe, heavy duty temporary access across soft ground in extreme wet weather conditions, for difficult conditions in construction, transport or various events.

## TEMPORARY Roadways- Access and ground protection mats