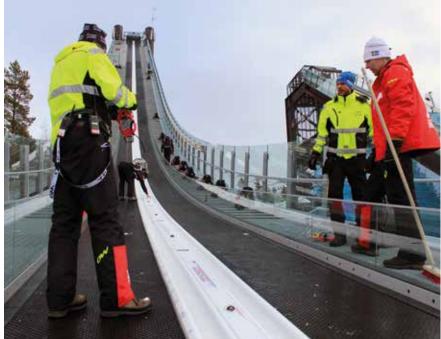

#### WINTER/SUMMER SKI-JUMPING RAMP

#### JOINT DEVELOPMENT PROJECTS

Together with our Slovenian partner, a manufacturer of run-up tracks for ski jumping, we developed a PE ski-jump surface, made out of KOTERM. It has already been installed at many ski jumps worldwide.

## KOTERM PRESSED

The homogeneous material is much less sensitive to temperature changes in comparison with combinations of different materials. The modular composite skijump surfaces offer a quick and effective replacement of any component making up the surface. This is what put our partner ahead of the competition.